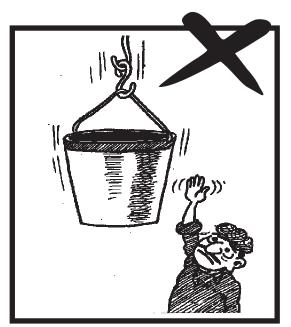

بھری ہوئی اشیاء کوا ٹھا کر گہرے پیٹیرے والے برتنوں میں رکھیں۔

وزن اٹھانے والی کول (Hooks) کومضبوط ہونا جائے۔

کھا گڑھوں اور سوراخوں کے گردھا فلتی چنگلے لگا ئیں۔

35

کھا گڑھوں اور سوراخوں کے گردھا فلتی چنگلے لگا کیں۔